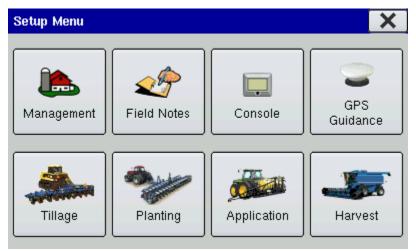

# Enabling the Remote Engage Foot Pedal for OnTrac2 on the display.

From the Setup Menu, go to the GPS Guidance menu

Figure 3

From the GPS Guidance menu, select the Guidance tab and then select OnTrac2 Steering from the drop down menu. Press the wrench to enter the OnTrac2 steering menu.

## Enabling the Remote Engage Foot Pedal for ParaDyme on the display.

From the Setup Menu, go to the GPS Guidance menu

Figure 8

From the GPS Guidance menu, select the Guidance tab and then select ParaDyme Steering from the drop down menu. Press the wrench to enter the ParaDyme steering menu.