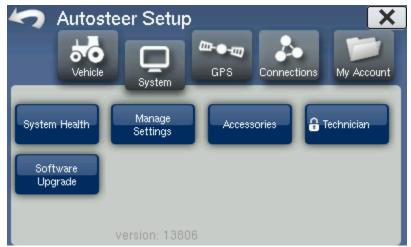

## Enabling the Remote Engage Foot Pedal for ParaDyme on the display.

From the Setup Menu, go to the GPS Guidance menu

Figure 8

From the GPS Guidance menu, select the Guidance tab and then select ParaDyme Steering from the drop down menu. Press the wrench to enter the ParaDyme steering menu.

Figure 9

From the ParaDyme steering menu select the System tab and then press the Accessories button.

Figure 10

In the Accessories menu Enable the Remote Engage Switch by pressing on the Enable button.

Figure 11