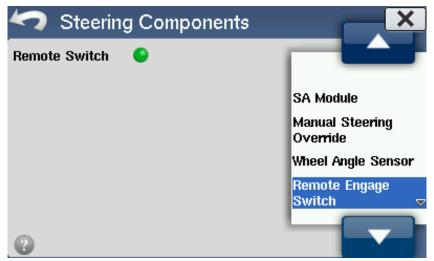

To test the remote engage foot pedal. Press the Vehicle tab and press the Steering Components button.

Figure 12

Scroll down and select the Remote Engage Switch. Pressing and Depressing the foot pedal will toggle the Remote Switch indicator.