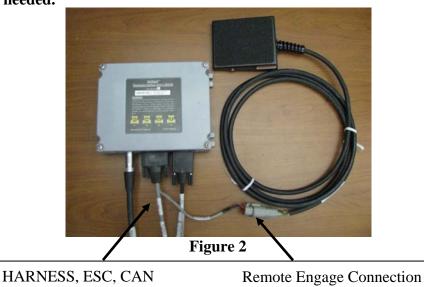

#### Foot Pedal Connection for OnTrac2 on the display.

For use with the OnTrac2 steering system the Remote Engage Foot Pedal connects to the 4-pin Deutsch connector labeled REMOTE ENGAGE and located on cable PN 201-0447-01 HARNESS, ESC, CAN near the ECU2.

### Foot Pedal Connection for ParaDyme on the display.

For use with the ParaDyme steering system connect the Remote Engage Foot Pedal to the 4-pin Deutsch connector labeled REMOTE ENGAGE and located near the SAM on the vehicle specific steering harness, see Figure 2.