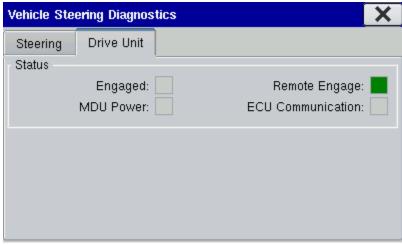

Select the tools tabs and Enable the foot pedal by pressing on the Enable Remote Switch box.

Figure 5

To test the remote engage foot pedal. Enter the Steering Diagnostics menu and select the Drive Unit tab. Pressing the foot pedal should momentarily toggle the Remote Engage indicator.