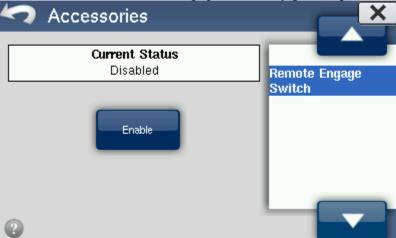

Figure 9

From the ParaDyme steering menu select the System tab and then press the Accessories button.

Figure 10

In the Accessories menu Enable the Remote Engage Switch by pressing on the Enable button.

Figure 11