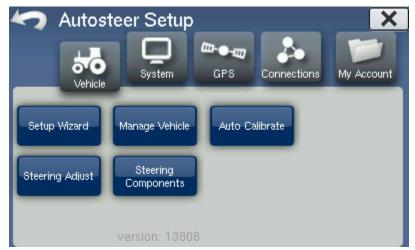

# Enabling the Remote Engage Foot Pedal for OnTrac2 on the display.

From the Setup Menu, go to the GPS Guidance menu

Figure 3

From the GPS Guidance menu, select the Guidance tab and then select OnTrac2 Steering from the drop down menu. Press the wrench to enter the OnTrac2 steering menu.

Select the tools tabs and Enable the foot pedal by pressing on the Enable Remote Switch box.

Figure 5

To test the remote engage foot pedal. Enter the Steering Diagnostics menu and select the Drive Unit tab. Pressing the foot pedal should momentarily toggle the Remote Engage indicator.