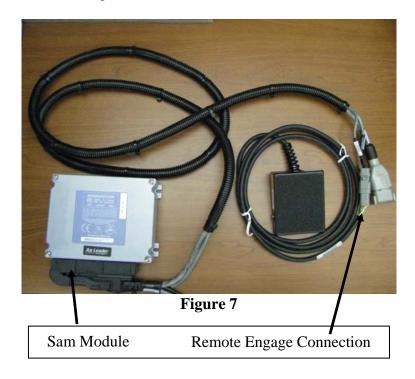

### Foot Pedal Connection for ParaDyme on the display.

For use with the ParaDyme steering system connect the Remote Engage Foot Pedal to the 4-pin Deutsch connector labeled REMOTE ENGAGE and located near the SAM on the vehicle specific steering harness, see Figure 2.