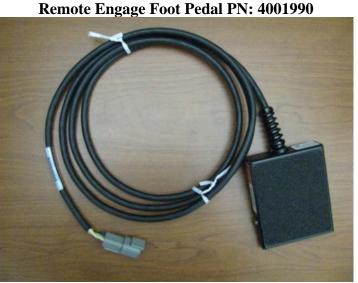

The Ag Leader Remote Engage Foot Pedal is designed to allow the operator to easily engage or disengage the OnTrac2 or ParaDyme steering system.

#### Figure 1