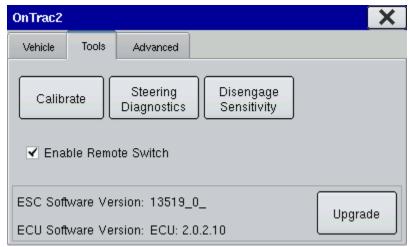

Select the tools tabs and Enable the foot pedal by pressing on the Enable Remote Switch box.

Figure 5

To test the remote engage foot pedal. Enter the Steering Diagnostics menu and select the Drive Unit tab. Pressing the foot pedal should momentarily toggle the Remote Engage indicator.