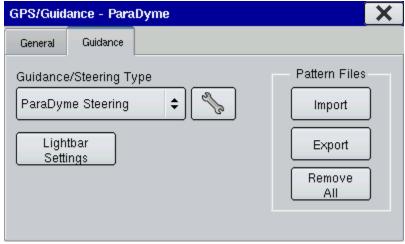

## Enabling the Remote Engage Foot Pedal for ParaDyme on the display.

From the Setup Menu, go to the GPS Guidance menu

Figure 8

From the GPS Guidance menu, select the Guidance tab and then select ParaDyme Steering from the drop down menu. Press the wrench to enter the ParaDyme steering menu.