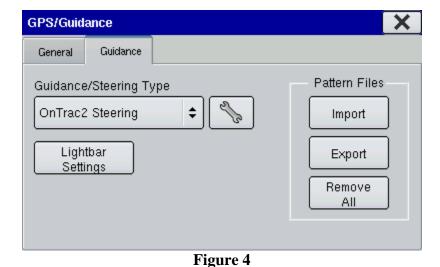

# Enabling the Remote Engage Foot Pedal for OnTrac2 on the display.

From the Setup Menu, go to the GPS Guidance menu

Figure 3

From the GPS Guidance menu, select the Guidance tab and then select OnTrac2 Steering from the drop down menu. Press the wrench to enter the OnTrac2 steering menu.